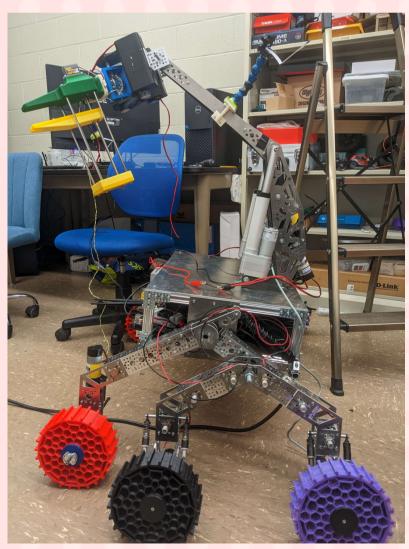

#### **FALL 2021**

Joined Team RoSE rover VIP project Arm Subsystem Lead & Deputy Project Manager

### Team Rose

- RoSE Robotic Space Exploration
- Vertically Integrated Project (VIP)
  - Long-term, in-depth project-based learning
- ME senior capstone project
- Student-led (32 students), interdisciplinary undergraduate project
- Hands-off advisor
- We don't know until we know

### FALL 2022 & SPRING 2023

Team RoSE rover VIP project Project Manager

- Pathfinding
- Fail harder
- Leadership
- Mentorship