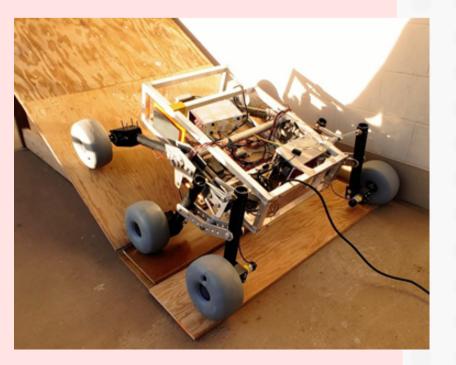

#### **FALL 2021**

Joined Team RoSE rover VIP project Arm Subsystem Lead & Deputy Project Manager

### Team Rose

- RoSE Robotic Space Exploration
- Vertically Integrated Project (VIP)
  - Long-term, in-depth project-based learning
- ME senior capstone project
- Student-led (32 students), interdisciplinary undergraduate project
- Hands-off advisor
- We don't know until we know