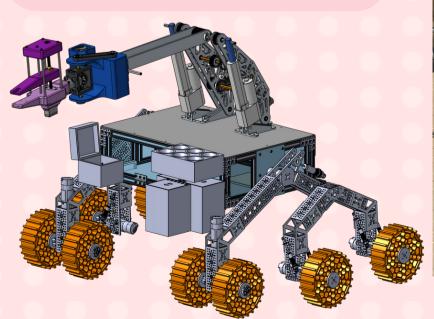

#### **FALL 2021**

Joined Team RoSE rover VIP project Arm Subsystem Lead & Deputy Project Manager

### Team Rose

- RoSE Robotic Space Exploration
- Vertically Integrated Project (VIP)
  - Long-term, in-depth project-based learning
- ME senior capstone project
- Student-led (32 students), interdisciplinary undergraduate project
- Hands-off advisor
- We don't know until we know

### FALL 2022 & SPRING 2023

Team RoSE rover VIP project Project Manager

- Pathfinding
- Fail harder
- Leadership
- Mentorship