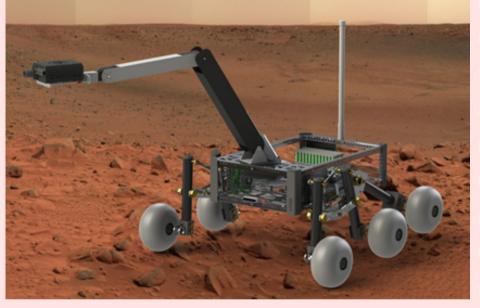

#### **FALL 2021**

Joined Team RoSE rover VIP project Arm Subsystem Lead & Deputy Project Manager

### Team Rose

- RoSE Robotic Space Exploration
- Vertically Integrated Project (VIP)
  - Long-term, in-depth project-based learning
- ME senior capstone project
- Student-led (32 students), interdisciplinary undergraduate project
- Hands-off advisor
- We don't know until we know