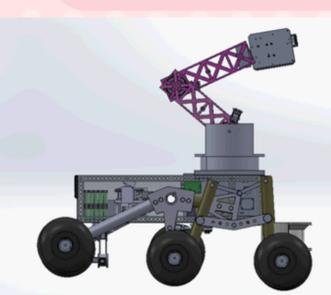

#### **FALL 2021**

Joined Team RoSE rover VIP project Arm Subsystem Lead & Deputy Project Manager

### Team Rose

- RoSE Robotic Space Exploration
- Vertically Integrated Project (VIP)
  - Long-term, in-depth project-based learning
- ME senior capstone project
- Student-led (32 students), interdisciplinary undergraduate project
- Hands-off advisor
- We don't know until we know