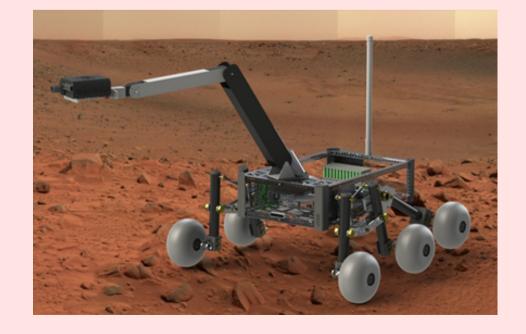

#### **FALL 2021**

Joined Team RoSE rover VIP project Arm Subsystem Lead & Deputy Project Manager

### Team Rose

- RoSE Robotic Space Exploration
- Vertically Integrated Project (VIP)
  - Long-term, in-depth project-based learning
- ME senior capstone project
- Student-led (32 students), interdisciplinary undergraduate project
- Hands-off advisor
- We don't know until we know