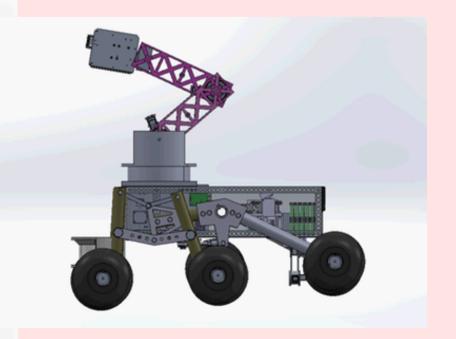

#### **FALL 2021**

Joined Team RoSE rover VIP project Arm Subsystem Lead & Deputy Project Manager

### Team Rose

- RoSE Robotic Space Exploration
- Vertically Integrated Project (VIP)
  - Long-term, in-depth project-based learning
- ME senior capstone project
- Student-led (32 students), interdisciplinary undergraduate project
- Hands-off advisor
- We don't know until we know